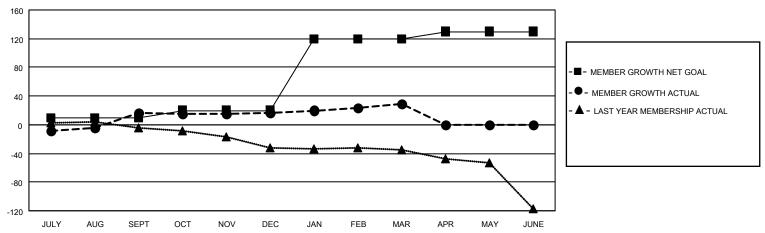

### GOALS AND ACTUAL MEMBERS CUMULATIVE

| DROPPED CLUBS: 3 |    | 35 CLUBS OF 60 ADDED 1 OR MORE<br>NEW MEMBERS | GENDER DISTRIBUTION  MALE 824 (70.43%) |              |     |
|------------------|----|-----------------------------------------------|----------------------------------------|--------------|-----|
| DROPPED MEMBERS  |    |                                               | FEMALE                                 | 346 (29.57%) |     |
| DECEASED         | 14 | CLICK HERE FOR CUMULATIVE                     | TOTAL FAMILY UNIT MEMBERS              |              | 116 |
| CLUB CANCELLED   | 0  | MEMBERSHIP DATA                               |                                        |              | 58  |
| OTHER 65         |    |                                               | FAMILY MEMBERS PAYING HALF DUES        |              | 30  |
| TOTAL            | 79 |                                               |                                        |              |     |